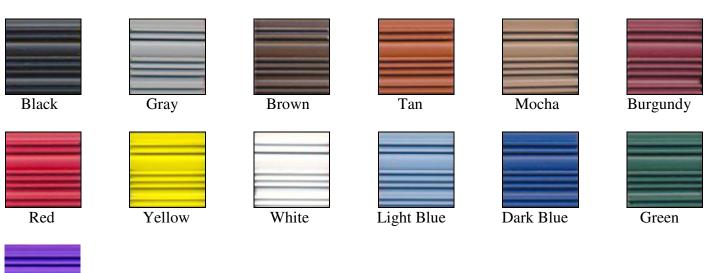

er Sq. Ft. (Approximate) |         |  |  |
|------------------------------------------|---------|--|--|
| Size                                     | Qty. 1+ |  |  |
| 3'                                       | \$26.00 |  |  |
| 4'                                       | \$26.00 |  |  |
| 5'                                       | \$26.00 |  |  |
| 6'                                       | \$26.00 |  |  |
| 7'                                       | \$26.00 |  |  |
| 8'                                       | \$26.00 |  |  |
| 9'                                       | \$26.00 |  |  |
| 10'                                      | \$26.00 |  |  |
| 11'                                      | \$26.00 |  |  |
| 12'                                      | \$26.00 |  |  |

## **Standard Colors**





Purple