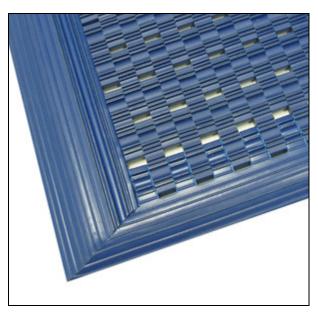

## Vinyl Link Entrance Mats

Vinyl Link Entrance Mats are constructed of rectangular links bound together with stainless steel reinforcement rods. This heavy-duty construction produces a long-lasting mat that effectively removes dirt and debris.

- Made for heavy-trafficked areas, both indoors and outside
- Available in an open design for greater drainage and the traditional closed design for ADA-compliance and greater durability.
- Heavy-duty link mat that is tough on scraping shoes clean of dirt and debris
- Features either a beveled edging on all sides for a surface-mounted application or straight edging for recessed (or inlaid) applications.